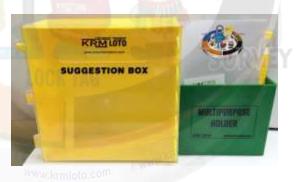

## KRM LOTO – MULTIPURPOSE (ABS + POLYCARBONATE) SUGGESTION BOX WITH ABS POCKET

- Material- ABS +Polycarbonate compositions material. It is moulded piece. Anti-corrosion, oil-resistance etc. Application for indoor and outdoor uses.
- Size L-156 mm x W-156 mm, D-64mm with complete cover.

Hole Dia.: 8.75mm

With the provision of Multipurpose Pocket, to hold the slip and pen as shown in image.

Provision of maximum 5 in-built hook in box for group locking purpose. Anyone can lock box either with one or multiple padlock. Provision of a Small slot on the front side of the box

• Slot Size : L-88mm, W-5.5mm

Handle on the top/side of the box against specific requirement Provision of four pre drilled hole on back side of box to mount on any surface.

- Weight 285gms.
- COLOR- WHITE, YELLOW, RED, GREEN with front fascia transparent
  Polycarbonate
- Text matter can be customized as per requirement on the basis of quantity SUGGESTION BOX / KEY BOX/ PERMIT DOCUMENT BOX –etc.
   NOTE: Internal hooks 1/2/3/4can be provided on requirement