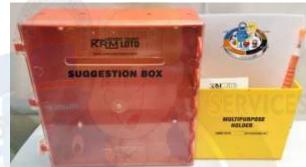

## KRM LOTO – MULTIPURPOSE (ABS + POLYCARBONATE) SUGGESTION BOX WITH ABS POCKET

- Material- ABS +Polycarbonate compositions material. It is moulded piece. Anti-corrosion, oil-resistance etc. Application for indoor and outdoor uses.
- Size L-156 mm x W-156 mm, D-64mm with complete cover.

Hole Dia.: 8.75mm

With the provision of Multipurpose Pocket, to hold the slip and pen as shown in image.

Provision of maximum 5 in-built hook in box for group locking purpose. Anyone can lock box either with one or multiple padlock. Provision of a Small slot on the front side of the box

• Slot Size : L-88mm, W-5.5mm

Handle on the top/side of the box against specific requirement Provision of four pre drilled hole on back side of box to mount on any surface.

- Weight 285gms.
- COLOR- WHITE, YELLOW, RED, GREEN with front fascia transparent
  Polycarbonate
- Text matter can be customized as per requirement on the basis of quantity SUGGESTION BOX / KEY BOX/ PERMIT DOCUMENT BOX –etc.
   NOTE: Internal hooks 1/2/3/4can be provided on requirement